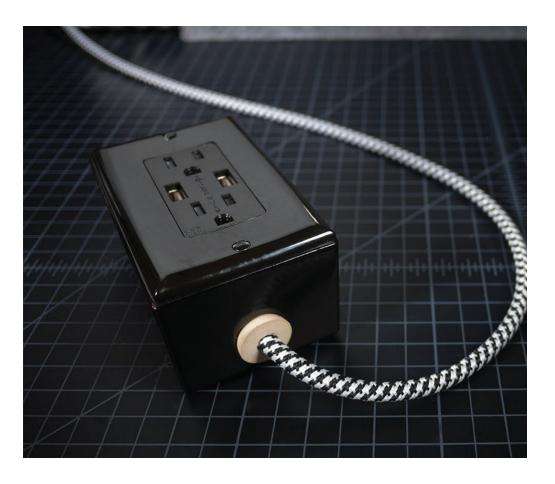

### electrical outlets

electrical outlets

### electrical outlets - pop up out of counter

electrical outlets - if extension cords are needed