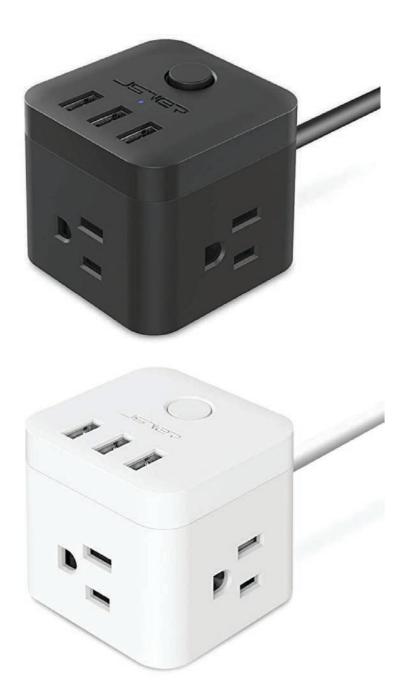

### electrical outlets

electrical outlets

### electrical outlets - pop up out of counter

electrical outlets - if extension cords are needed