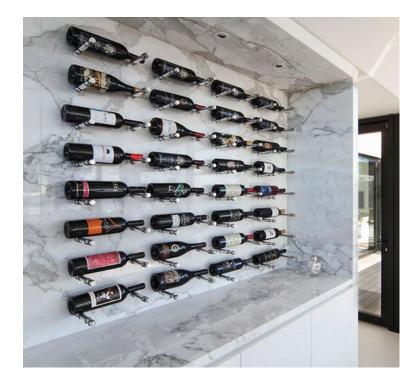

early info cards

wine display ideas

wine display location and idea

wine bottles would rest on etal bars

cross section of a i u storage

wine display