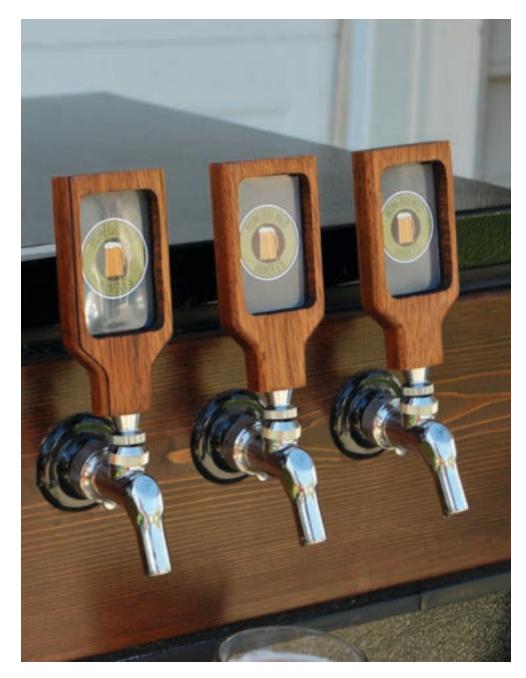

### beer taps

We used to have these nice etal tap handles. Are they still around somewhere?

beer taps

#### \$35 each

I like these because they have a frame that we could print and keep the text consistant and neat.

These are made locally. He could make these in walnut for us. He would hand deliver in about **7-10 days** tops.