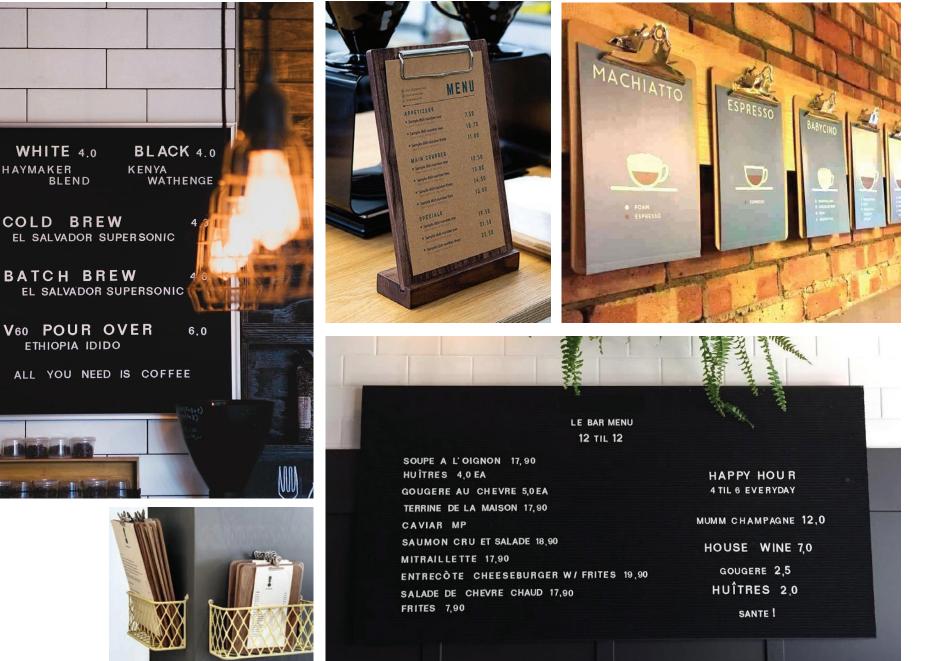

#### **Questions:**

- current menu offerings?
- how to keep it updated in consistent way?

28

This menu board is:

- easy to read: clearly laid out and well organized,
- sophisticated: limited color pallet, nice hierarchy of elements, consistent font.
- fun: the graphic elements keep it interesting and add a touch of whimsy

menu board examples

for menu items that change - features

(more) menu board examples

#### (even more) menu board examples

42 & LAWRENCE

We love being your neighbor and would like you to think of us as an extension of your living room.