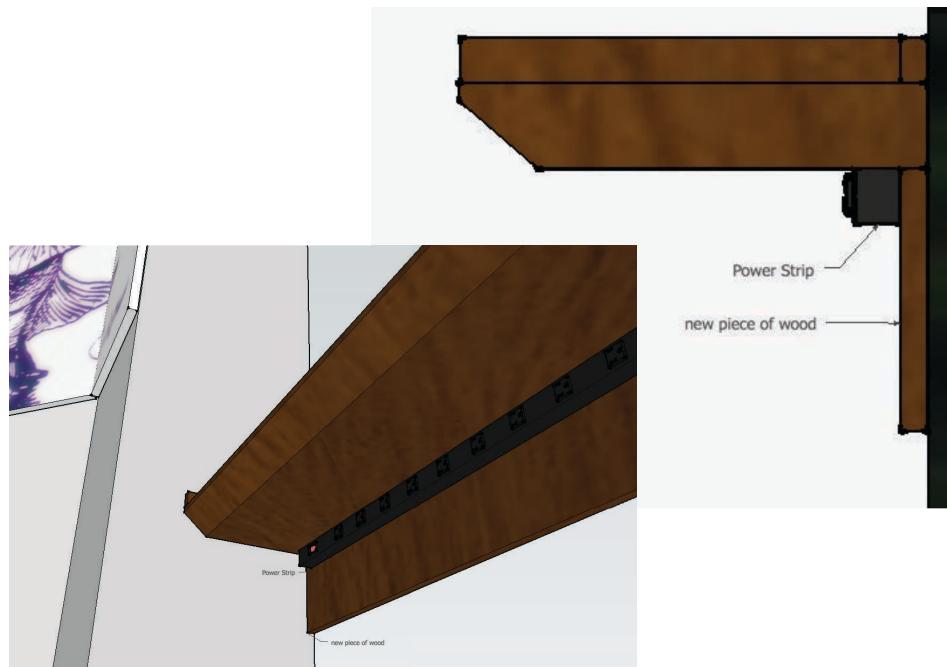

### beer taps

We used to have these nice etal tap handles. Are they still around somewhere?

beer taps

#### \$35 each

I like these because they have a frame that we could print and keep the text consistant and neat.

These are made locally. He could make these in walnut for us. He would hand deliver in about **7-10 days** tops.

I need to double check the spacing of our taps to make sure they will fit. 2.5" wide, 5" tall. (He can also make the handle in longer lengths.)

https://www.etsy.com/listing/185420768/small-brazilian-cher-ry-tap-handle?ref=shop\_home\_feat\_3&frs=1