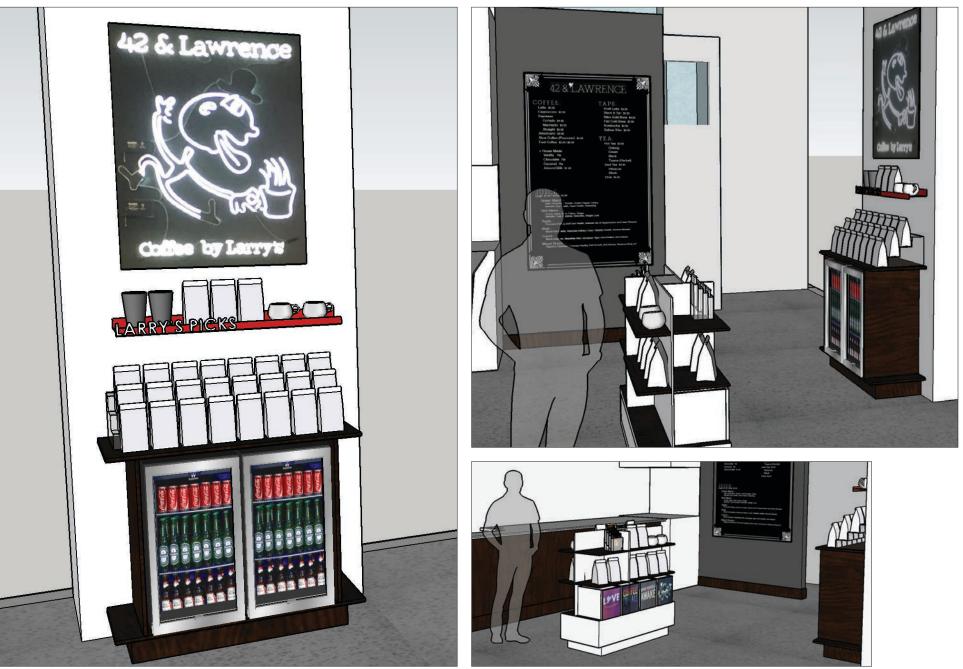

#### TEA:

Hot Tea \$3.50 Oolong Green Black Tisane (Herbal) Iced Tea \$3.00 Hibiscus Black Chai \$4.00

6=

original menu board and location

#### Critique of current menu board:

- difficult to read and follow no clear headlines / hierarchy
- pricing is missing
- neither sophisticated or fun looks very amateur
- spacing is odd too close to margins, too crowded at top, much blank space at bottom
- mounted in an odd location on wall
- neon sign distracts from the menu board, complicating ordering process

#### Ideas for new board:

- better fit the design of the space more sophisticated
- clear concise layout
- include some aspects to help echo the "story" of Larry's
- consider menu board outside too?

#### **Questions:**

- current menu offerings?
- how to keep it updated in consistent way?

28

This menu board is:

- easy to read: clearly laid out and well organized,
- sophisticated: limited color pallet, nice hierarchy of elements, consistent font.
- fun: the graphic elements keep it interesting and add a touch of whimsy