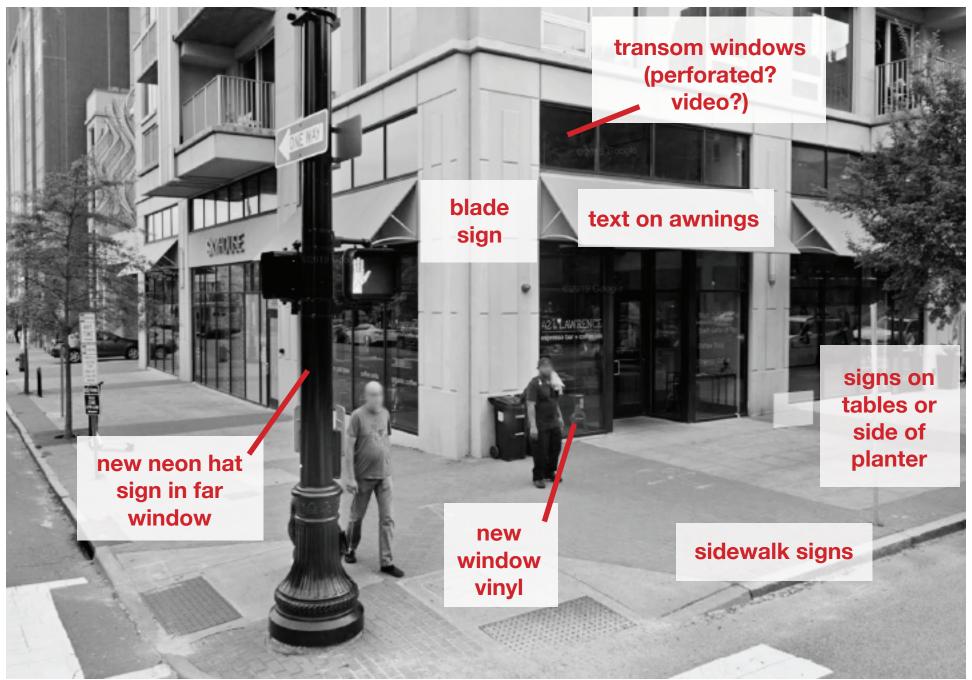

# exterior signage & "curb appeal"

exterior images

exterior images

exterior images

This was an early quick rendering with a blade sign.

Also, note window signage. The large band that said 42 & Lawrence was intended as a **privacy screen** under the tables so people walking by aren't looking at the customer's legs. Especially user friendly since street is much lower than seating height. I reccomend incorporating this idea with an updated design.

blade sign examples

Old ideas of how to incorporate "Larry's" into the window signage

window signs

blade sign examples

blade sign examples

The pipes on this one tie in with our furnishings.

original designs used the same metal mesh that's behind the speakers.