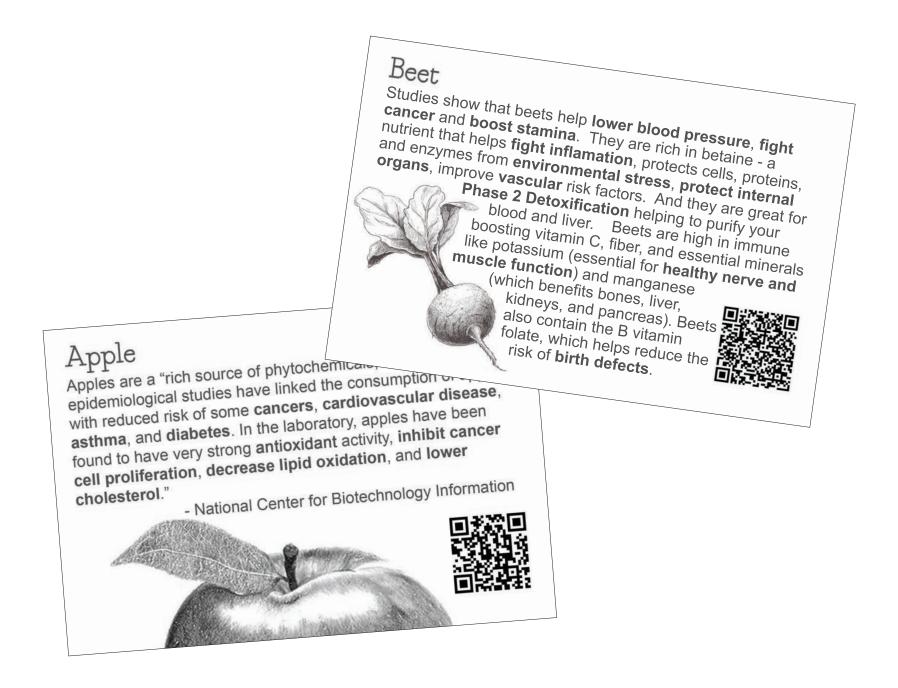

#### ] U I C E : Large \$7.00 / Small \$3.50

Green Blend — Kale, Cucumber, Tomato, Green Pepper, Celery Benefits: Eye Health, Heart Health, Cleansing

Red Blend -Carrot, Apple, Beet, Celery, Ginger Benefits: Liver Scrubber, Detoxifier, Weight Loss

Apple -Promotes Kidney and Liver Health, reduces risk of Hypertension and Heart Disease

Beet -Blood Cell Builder, Improves Kidney / Liver / Bladder Health, Immune Booster Carrot -

Blood Cleanser, Beautifies Skin, Increases Vigor, Anti-Oxidant, Anti-Cancer