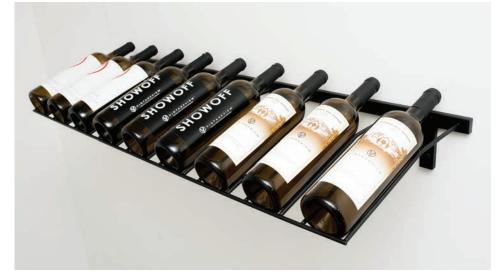

early info cards

wine display ideas

wine display location and idea

wine bottles would rest on etal bars

cross section of a i u storage

wine display