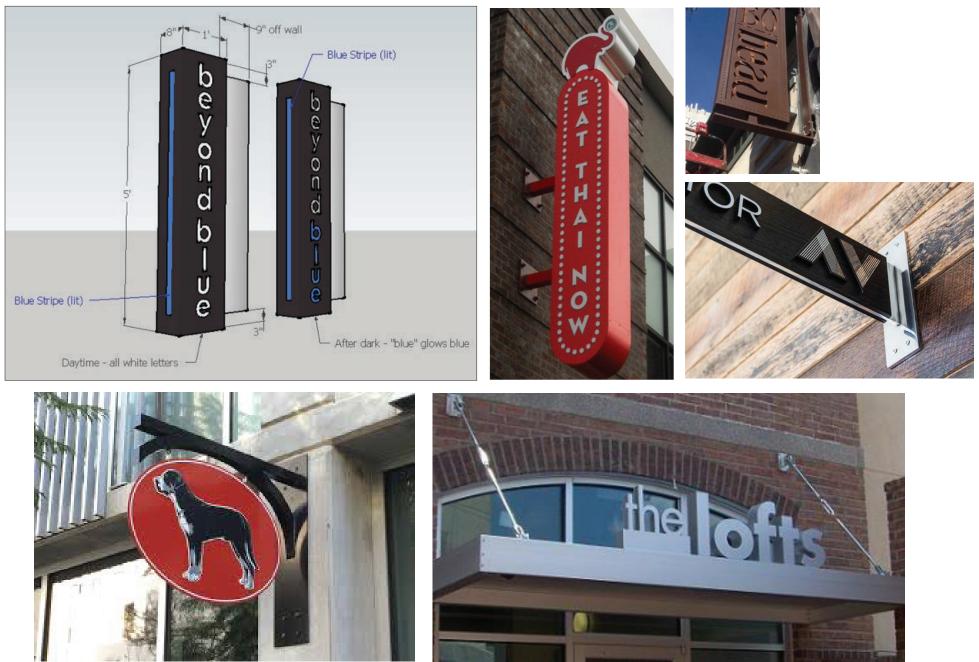

this pallet sign is unique and eye catching

1 +

3.1

menu on exterior A-Frame sign