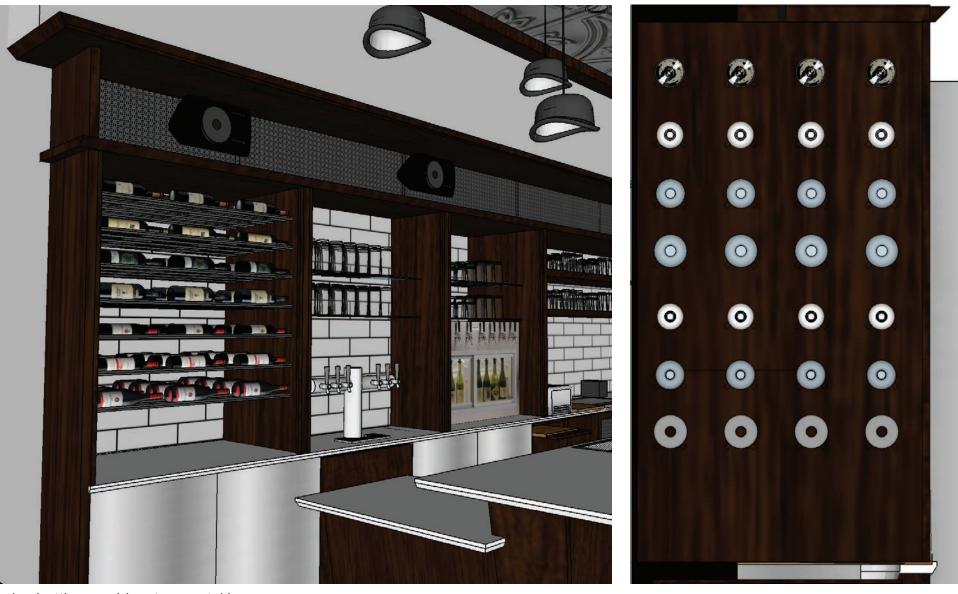

early info cards

wine display ideas

wine display location and idea

wine bottles would rest on etal bars

cross section of a i u storage

wine display

### electrical outlets

electrical outlets

### electrical outlets - pop up out of counter

electrical outlets - if extension cords are needed