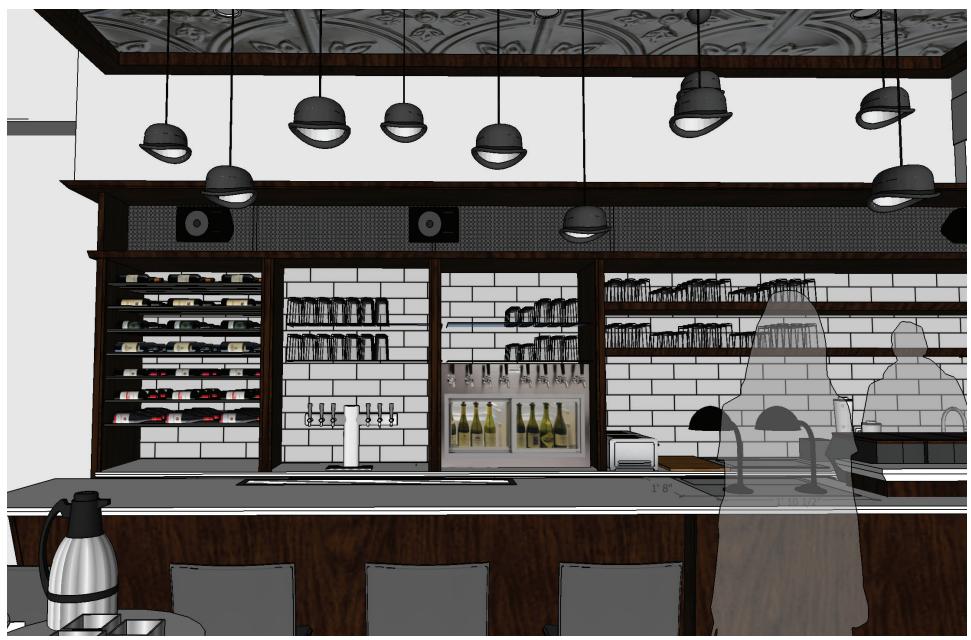

early info cards

wine display ideas

wine display location and idea

wine bottles would rest on etal bars

cross section of a i u storage

wine display

### beer taps

We used to have these nice etal tap handles. Are they still around somewhere?

beer taps