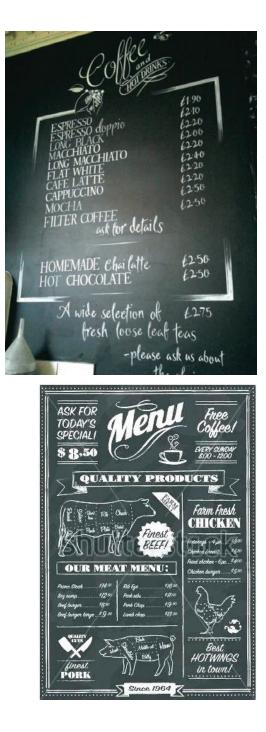

#### TEA:

Hot Tea \$3.50 Oolong Green Black Tisane (Herbal) Iced Tea \$3.00 Hibiscus Black Chai \$4.00

6=

original menu board and location

#### Critique of current menu board:

- difficult to read and follow no clear headlines / hierarchy
- pricing is missing
- neither sophisticated or fun looks very amateur
- spacing is odd too close to margins, too crowded at top, much blank space at bottom
- mounted in an odd location on wall
- neon sign distracts from the menu board, complicating ordering process