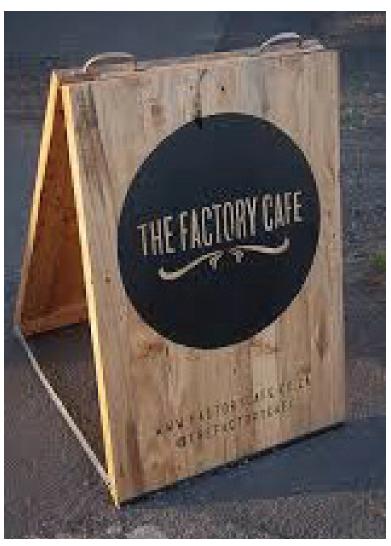

this pallet sign is unique and eye catching

1 +

3.1

menu on exterior A-Frame sign