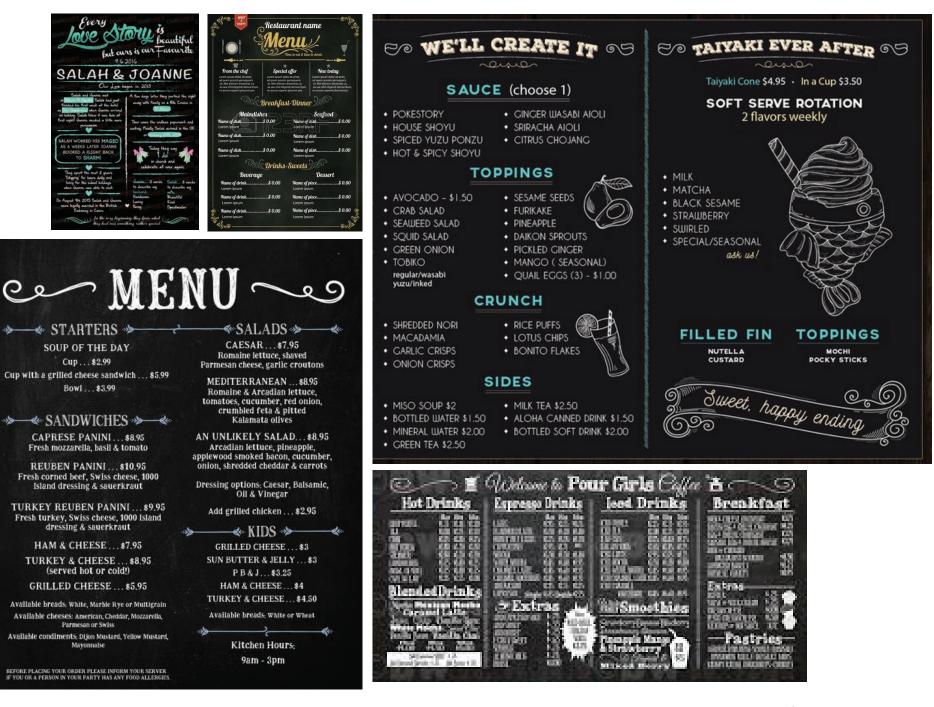

#### Critique of current menu board:

- difficult to read and follow no clear headlines / hierarchy
- pricing is missing
- neither sophisticated or fun looks very amateur
- spacing is odd too close to margins, too crowded at top, much blank space at bottom
- mounted in an odd location on wall
- neon sign distracts from the menu board, complicating ordering process

#### Ideas for new board:

- better fit the design of the space more sophisticated
- clear concise layout
- include some aspects to help echo the "story" of Larry's
- consider menu board outside too?

#### **Questions:**

- current menu offerings?
- how to keep it updated in consistent way?

28

This menu board is:

- easy to read: clearly laid out and well organized,
- sophisticated: limited color pallet, nice hierarchy of elements, consistent font.
- fun: the graphic elements keep it interesting and add a touch of whimsy

menu board examples

for menu items that change - features

(more) menu board examples

#### (even more) menu board examples

42 & LAWRENCE

We love being your neighbor and would like you to think of us as an extension of your living room.