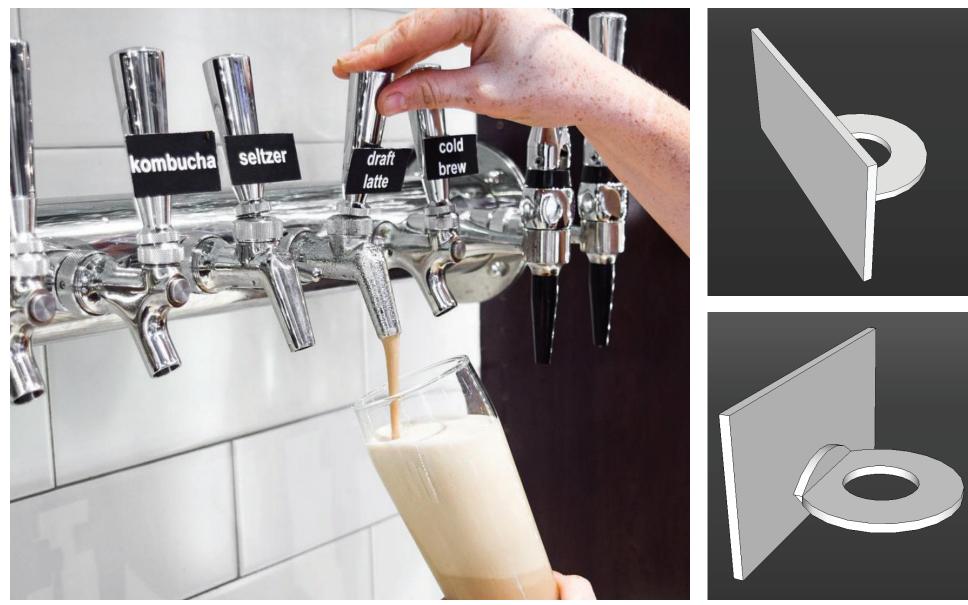

### beer taps

We used to have these nice etal tap handles. Are they still around somewhere?

beer taps