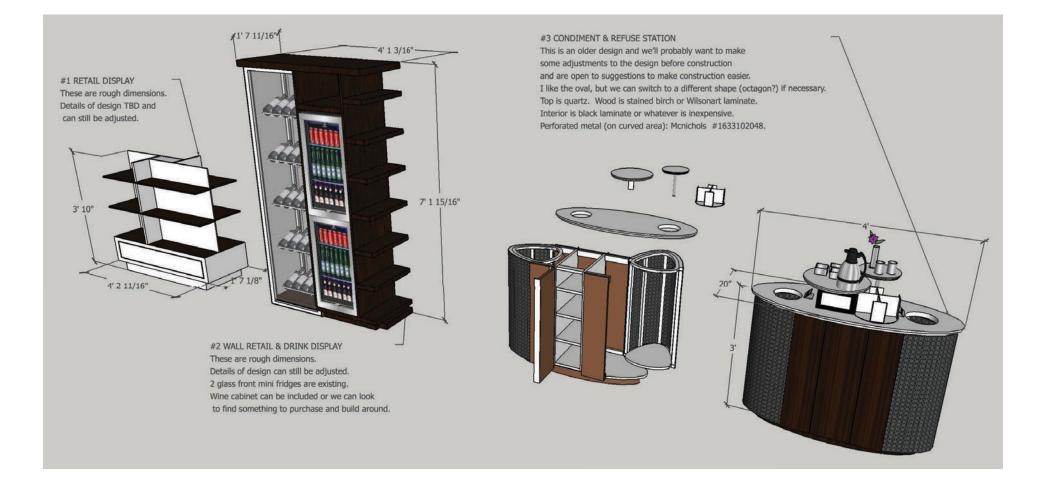

## Contents

| ◊ Condiment Station            | 5  |
|--------------------------------|----|
| ◊ Retail Display               | 11 |
| ◊ Barista Dress                | 22 |
| ♦ Bakery Case                  | 24 |
| Menu Board & Advertising       | 26 |
| ♦ Wine Display                 | 38 |
| ♦ Beer Taps                    | 42 |
| ◊ Electrical Outlets           | 46 |
| Artwork & Storytelling         | 50 |
| Exterior Signage & Curb Appeal | 52 |
| Exterior Seating               | 63 |

## condiment station

condiment station location

condiment station location

condiment station location flow of space

condiment station - idea 1

NOTE: Lori doesn't think that the "mascot man" is a good fit for 42&L, but including this option for discussion.

retail displays - rough idea

retail displays - rough idea

final point of purchase retail display - scale rendering with product

final point of purchase retail display - build plansbuild plans