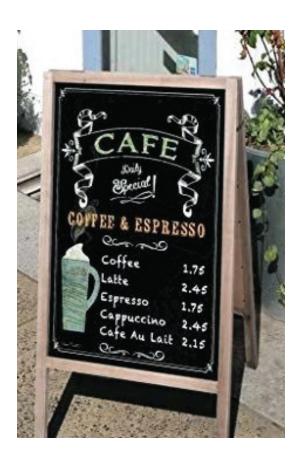

#### **Questions:**

- current menu offerings?
- how to keep it updated in consistent way?

28

This menu board is:

- easy to read: clearly laid out and well organized,
- sophisticated: limited color pallet, nice hierarchy of elements, consistent font.
- fun: the graphic elements keep it interesting and add a touch of whimsy

this pallet sign is unique and eye catching

1 +

3.1

menu on exterior A-Frame sign