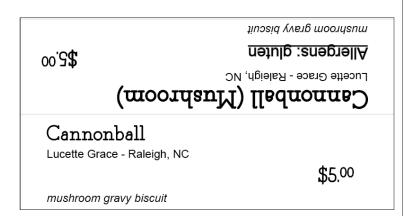

## bakery case

original intentions for bakery case.

original sign holder: https://www.webstaurantstore. com/american-metalcraft-acs112-1-1-8-stainless-steel-card-holderwith-angled-cut/124ACS112.html

| \$7 <sup>°</sup> 52 | ee Macatons: almond, dairy, egg<br>n free! - Allergens: almond, dairy, egg               |                    |
|---------------------|------------------------------------------------------------------------------------------|--------------------|
| s∠` <b>⊅\$</b>      | ens: almond, dairy, egg, gluten<br>ortbread Verrine:<br>gens: almond, dairy, egg, gluten | पड ४               |
| s <i>L</i> `₱\$     | Tiremisu Verrine:<br>Allergens: dairy, gluten                                            |                    |
| oo <sup>:</sup> S\$ | rom Lucette Grace:<br>y's meets Escazu Cake:<br>gens: chocolate, dainy, gluten           | Тад                |
|                     |                                                                                          |                    |
|                     | m Lucette Grace:<br><b>y's meets Escazu Cake</b> :                                       | \$5.00             |
| Tira                | misu Verrine:                                                                            | \$4. <sup>75</sup> |
|                     | e Buttermilk, Rhubarb<br>portbread Verrine:                                              | \$4. <sup>75</sup> |
|                     | <b>See Macarons</b> :<br>en free!                                                        | \$2. <sup>25</sup> |

This was the original tent card design for the bakery case. (It was folded in half with the allergens highlighted and facing the baristas).

bakery case