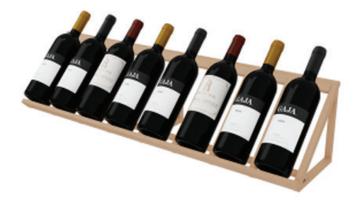

early info cards

wine display ideas

wine display location and idea

wine bottles would rest on etal bars

cross section of a i u storage

wine display