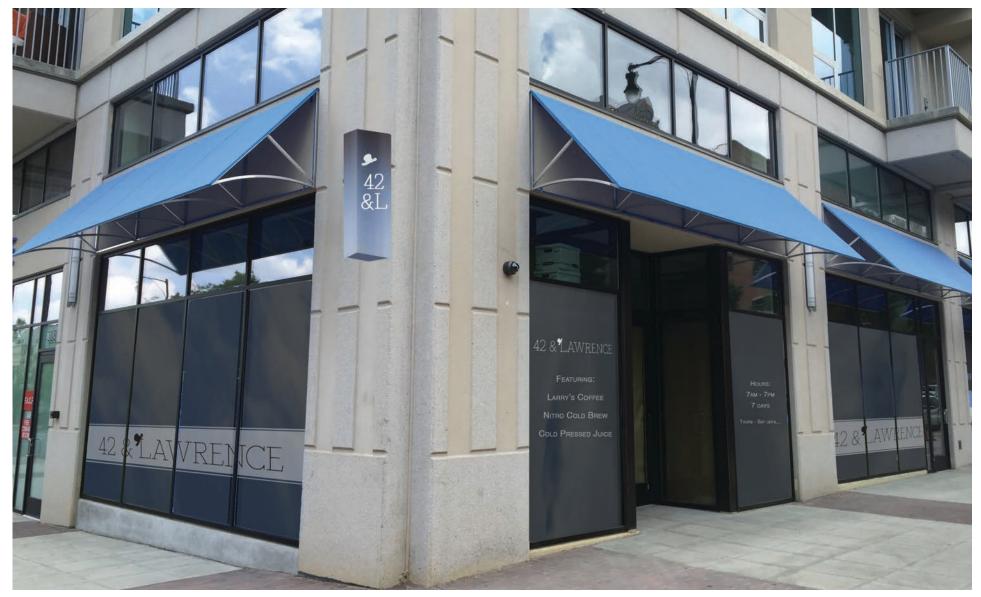

# exterior signage & "curb appeal"

exterior images

exterior images

exterior images

This was an early quick rendering with a blade sign.

Also, note window signage. The large band that said 42 & Lawrence was intended as a **privacy screen** under the tables so people walking by aren't looking at the customer's legs. Especially user friendly since street is much lower than seating height. I reccomend incorporating this idea with an updated design.

blade sign examples

Old ideas of how to incorporate "Larry's" into the window signage

window signs

blade sign examples

blade sign examples

The pipes on this one tie in with our furnishings.

original designs used the same metal mesh that's behind the speakers.