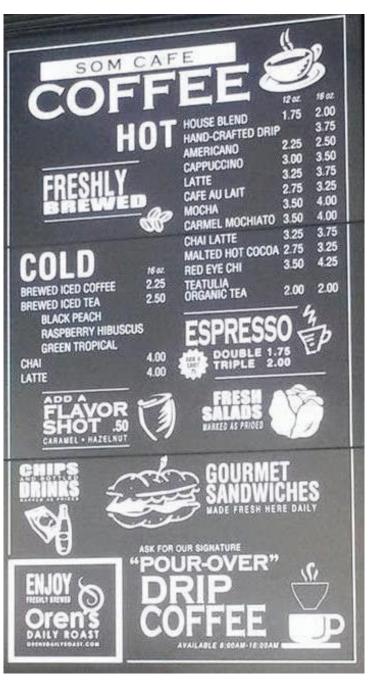

#### **Questions:**

- current menu offerings?
- how to keep it updated in consistent way?

28

This menu board is:

- easy to read: clearly laid out and well organized,
- sophisticated: limited color pallet, nice hierarchy of elements, consistent font.
- fun: the graphic elements keep it interesting and add a touch of whimsy

menu board examples

for menu items that change - features

(more) menu board examples