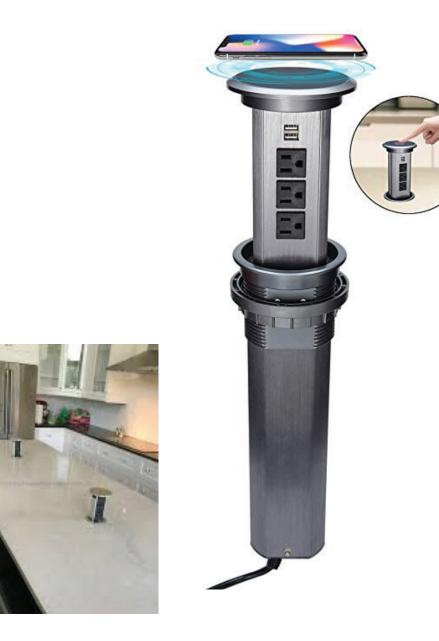

### electrical outlets

electrical outlets

### electrical outlets - pop up out of counter

electrical outlets - if extension cords are needed