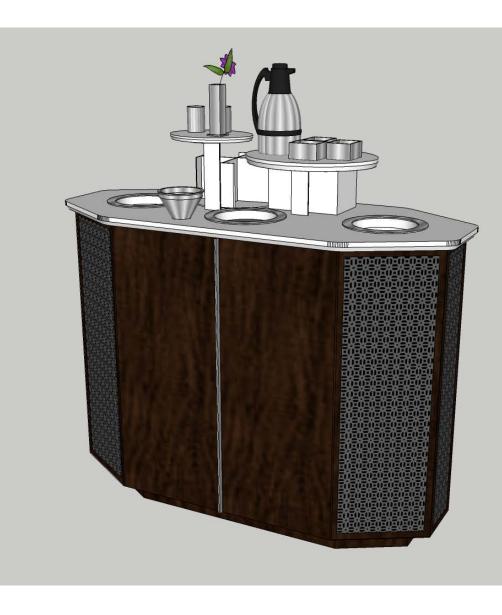

## condiment station

condiment station location

condiment station location

condiment station location flow of space

condiment station - idea 1

NOTE: Lori doesn't think that the "mascot man" is a good fit for 42&L, but including this option for discussion.