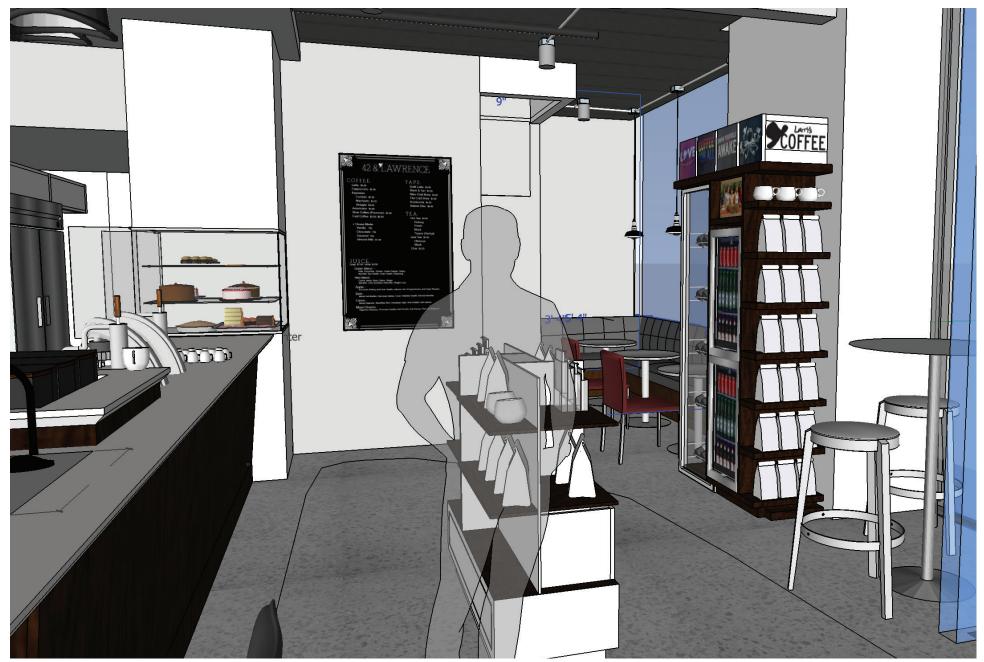

## bakery case

original intentions for bakery case.

original sign holder: https://www.webstaurantstore. com/american-metalcraft-acs112-1-1-8-stainless-steel-card-holderwith-angled-cut/124ACS112.html

| \$7 <sup>°</sup> 52 | ee Macatons: almond, dairy, egg<br>n free! - Allergens: almond, dairy, egg               |                    |
|---------------------|------------------------------------------------------------------------------------------|--------------------|
| s∠` <b>⊅\$</b>      | ens: almond, dairy, egg, gluten<br>ortbread Verrine:<br>gens: almond, dairy, egg, gluten | पड ४               |
| s <i>L</i> `₱\$     | Tiremisu Verrine:<br>Allergens: dairy, gluten                                            |                    |
| oo <sup>:</sup> S\$ | rom Lucette Grace:<br>y's meets Escazu Cake:<br>gens: chocolate, dainy, gluten           | Тад                |
|                     |                                                                                          |                    |
|                     | m Lucette Grace:<br><b>y's meets Escazu Cake</b> :                                       | \$5.00             |
| Tira                | misu Verrine:                                                                            | \$4. <sup>75</sup> |
|                     | e Buttermilk, Rhubarb<br>portbread Verrine:                                              | \$4. <sup>75</sup> |
|                     | <b>See Macarons</b> :<br>en free!                                                        | \$2. <sup>25</sup> |

This was the original tent card design for the bakery case. (It was folded in half with the allergens highlighted and facing the baristas).

bakery case