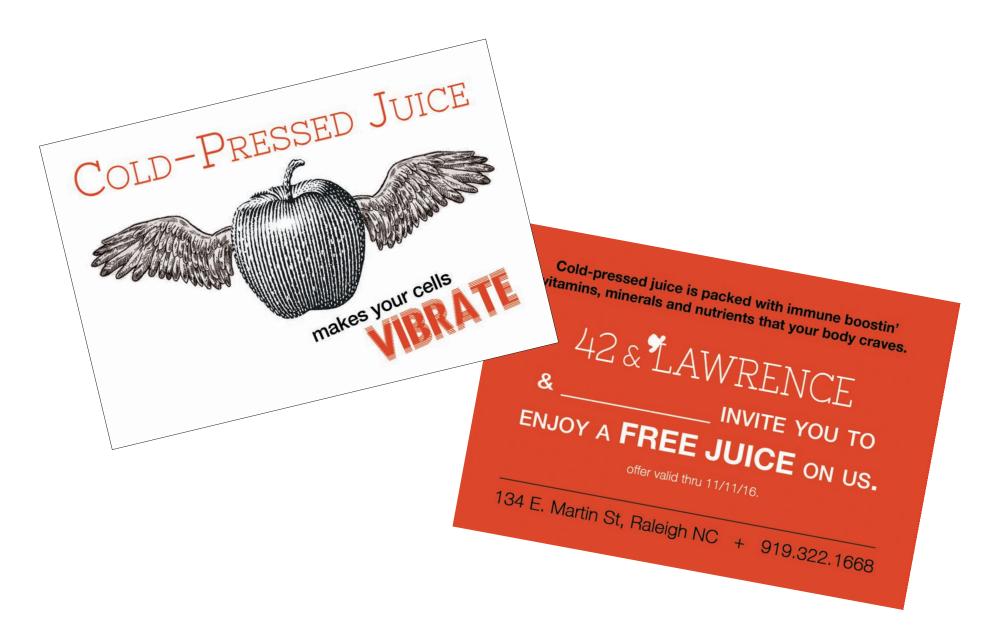

#### 10% discount

on all house-made beverages.

Just show us your Skyhouse key fob!

early advertising

42 & LAWRENCE

35

early advertising

One reason our drinks taste so good:

THE MILK COMES FROM LOCAL JERSEY COWS...

the most nutritionally rich rich-tasting milk available — also the rarest —

because most U.S. dairies use holstein cows, bred for efficiency over quality.

Our jersey milk comes from the Simply Natural Farm & Creamery in Ayden, NC.