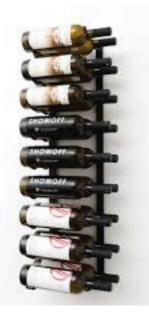

early info cards

wine display ideas

wine display location and idea

wine bottles would rest on etal bars

cross section of a i u storage

wine display