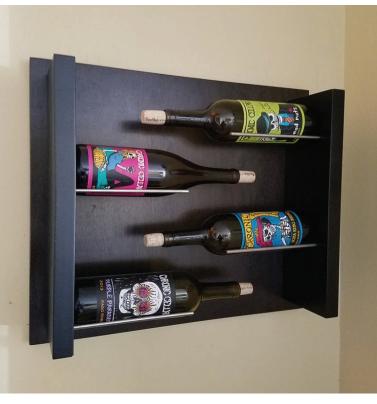

early info cards

wine display ideas

wine display location and idea

wine bottles would rest on etal bars

cross section of a i u storage

wine display