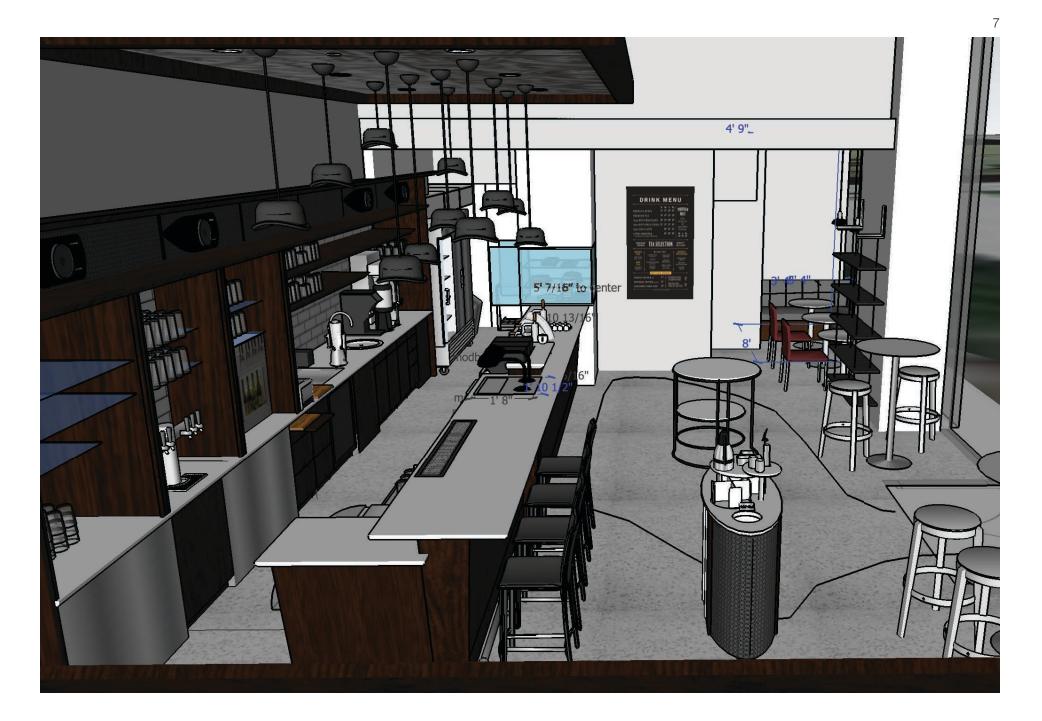

## condiment station

condiment station location

condiment station location

condiment station location flow of space

condiment station - idea 1

NOTE: Lori doesn't think that the "mascot man" is a good fit for 42&L, but including this option for discussion.