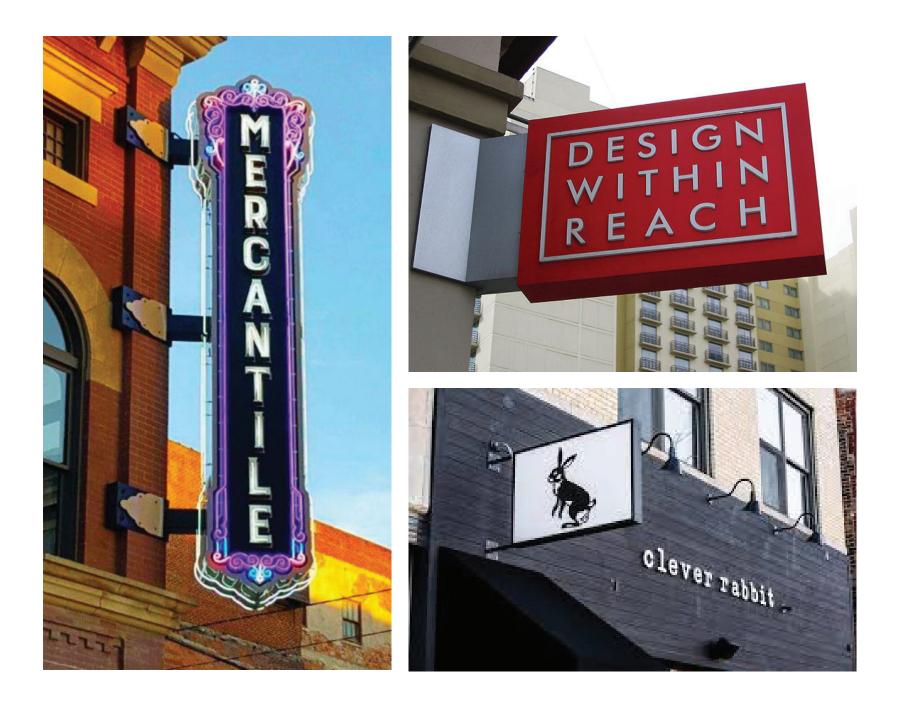

# exterior signage & "curb appeal"

exterior images

exterior images

exterior images

This was an early quick rendering with a blade sign.

Also, note window signage. The large band that said 42 & Lawrence was intended as a **privacy screen** under the tables so people walking by aren't looking at the customer's legs. Especially user friendly since street is much lower than seating height. I reccomend incorporating this idea with an updated design.

blade sign examples

Old ideas of how to incorporate "Larry's" into the window signage

window signs

blade sign examples

blade sign examples

The pipes on this one tie in with our furnishings.

original designs used the same metal mesh that's behind the speakers.