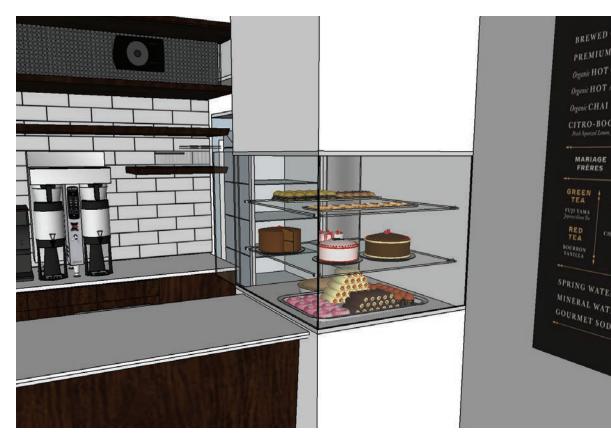

## bakery case

original intentions for bakery case.

original sign holder: https://www.webstaurantstore. com/american-metalcraft-acs112-1-1-8-stainless-steel-card-holderwith-angled-cut/124ACS112.html

| \$7 <sup>°</sup> 52 | ee Macatons: almond, dairy, egg<br>n free! - Allergens: almond, dairy, egg               |                    |
|---------------------|------------------------------------------------------------------------------------------|--------------------|
| s∠` <b>⊅\$</b>      | ens: almond, dairy, egg, gluten<br>ortbread Verrine:<br>gens: almond, dairy, egg, gluten | पड ४               |
| s <i>L</i> `₱\$     | Tiremisu Verrine:<br>Allergens: dairy, gluten                                            |                    |
| oo <sup>:</sup> S\$ | rom Lucette Grace:<br>y's meets Escazu Cake:<br>gens: chocolate, dainy, gluten           | Тад                |
|                     |                                                                                          |                    |
|                     | m Lucette Grace:<br><b>y's meets Escazu Cake</b> :                                       | \$5.00             |
| Tira                | misu Verrine:                                                                            | \$4. <sup>75</sup> |
|                     | e Buttermilk, Rhubarb<br>portbread Verrine:                                              | \$4. <sup>75</sup> |
|                     | <b>See Macarons</b> :<br>en free!                                                        | \$2. <sup>25</sup> |

This was the original tent card design for the bakery case. (It was folded in half with the allergens highlighted and facing the baristas).

bakery case