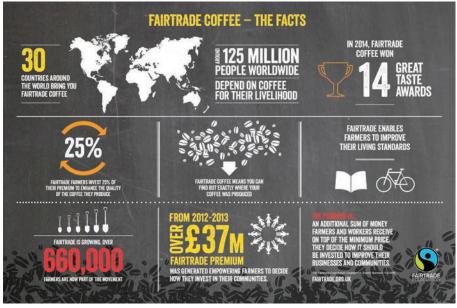

ocally. He could make these in walnut for us. He would hand deliver in about **7-10 days** tops.

I need to double check the spacing of our taps to make sure they will fit. 2.5" wide, 5" tall. (He can also make the handle in longer lengths.)

https://www.etsy.com/listing/185420768/small-brazilian-cher-ry-tap-handle?ref=shop\_home\_feat\_3&frs=1







### **\$7** - (I think we need 8 of them.)

I think these could work, but they may start to look messy depending on who is doing the writing.

https://www.etsy.com/listing/669182847/mini-woodenbeer-tap-handle-with-two?ref=pla\_similar\_listing\_top-2



### electrical outlets





electrical outlets







### electrical outlets - pop up out of counter







electrical outlets - if extension cords are needed



### artwork & storytelling





sophisticated info-graphics that tell a story at a glance.



any illustrations kept simple and refined



Photographs from our co-ops to tell the story of farm to cup



51

story telling

# exterior signage & "curb appeal"







exterior images



exterior images





exterior images









This was an early quick rendering with a blade sign.

Also, note window signage. The large band that said 42 & Lawrence was intended as a **privacy screen** under the tables so people walking by aren't looking at the customer's legs. Especially user friendly since street is much lower than seating height. I reccomend incorporating this idea with an updated design.

blade sign examples





Old ideas of how to incorporate "Larry's" into the window signage

window signs







blade sign examples