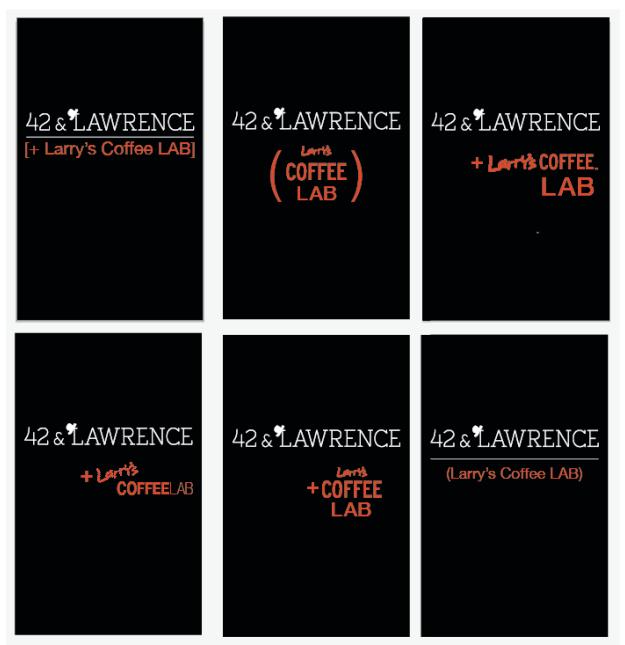

### Questions:

- 42 & Lawrence is a more sophisticated sister to Larry's Coffee related, but separate.
- ♦ What is Larry's Coffee current branding? *(Larry is sending me details soon.)*
- ♦ 42 & Lawrence is to be refined and elegant and match the design of the space. It will echo the elements of Larry's that are more refined and elegant:

#### INCLUDE:

- $\sqrt{}$  bowler hat
- $\sqrt{\text{simpler fonts}}$
- $\sqrt{}$  meaningful quotes
- $\sqrt{}$  education on:
  - $\sqrt{fair trade}$
  - √ B-Corp
  - $\checkmark$  good for the earth practices
  - √ farm-to-cup...

#### EXCLUDE:

- X rainbow of many bright colors (instead, keep the pallet more simpler & less saturated)
- X Larry's handwriting font
- X "mascot man" (stick figure) logo