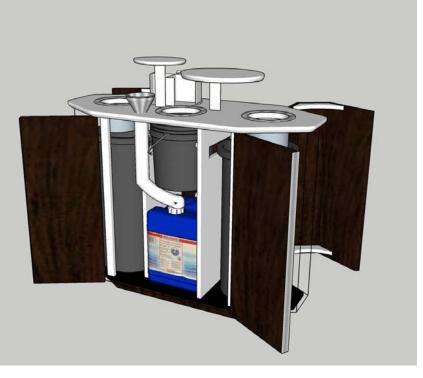

## condiment station

condiment station location

condiment station location

condiment station location flow of space

condiment station - idea 1

NOTE: Lori doesn't think that the "mascot man" is a good fit for 42&L, but including this option for discussion.