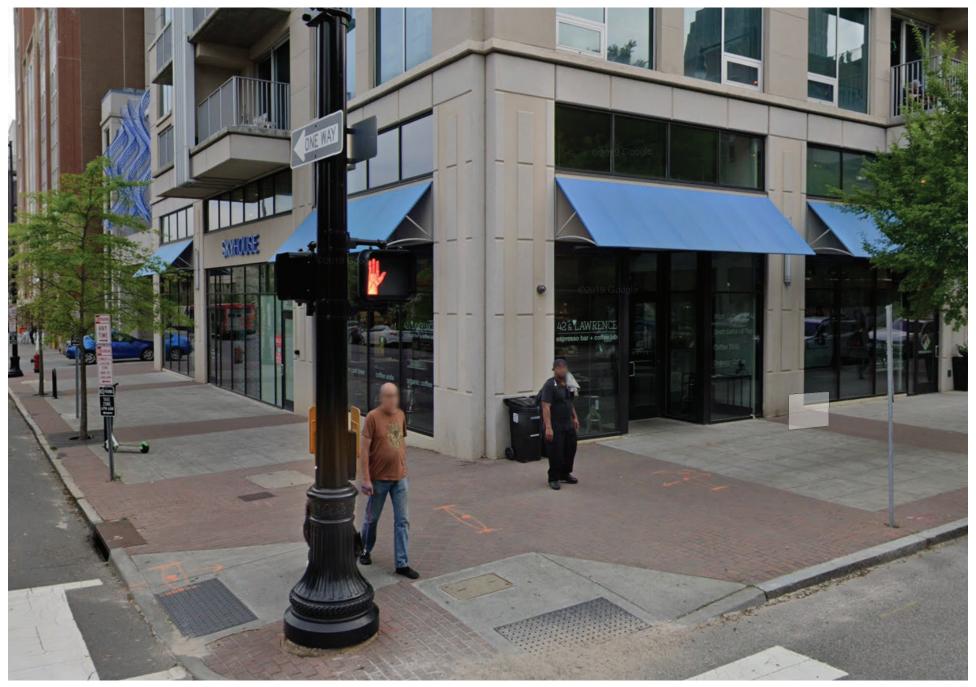

# exterior signage & "curb appeal"

exterior images

exterior images

exterior images

This was an early quick rendering with a blade sign.

Also, note window signage. The large band that said 42 & Lawrence was intended as a **privacy screen** under the tables so people walking by aren't looking at the customer's legs. Especially user friendly since street is much lower than seating height. I reccomend incorporating this idea with an updated design.