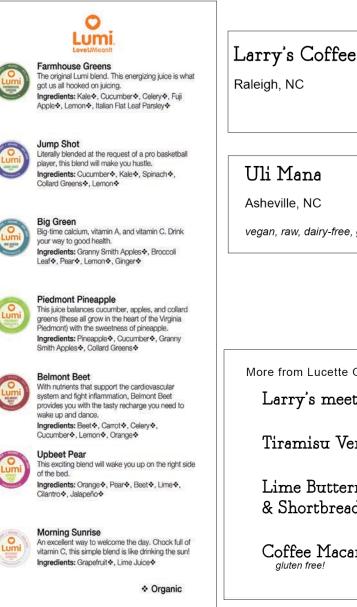

#### ] U I C E : Large \$7.00 / Small \$3.50

Green Blend — Kale, Cucumber, Tomato, Green Pepper, Celery Benefits: Eye Health, Heart Health, Cleansing

Red Blend -Carrot, Apple, Beet, Celery, Ginger Benefits: Liver Scrubber, Detoxifier, Weight Loss

Apple -Promotes Kidney and Liver Health, reduces risk of Hypertension and Heart Disease

Beet -Blood Cell Builder, Improves Kidney / Liver / Bladder Health, Immune Booster Carrot -

Blood Cleanser, Beautifies Skin, Increases Vigor, Anti-Oxidant, Anti-Cancer

Mixed Greens -Digestive Cleanser, Promotes Healthy Cell Growth, Anti-Cancer, Restores Body pH

Black & Tan \$4.50 Nitro Cold Brew \$4.00 Flat Cold Brew \$3.50 Kombucha \$4.50 Seltzer Elixr \$2.50