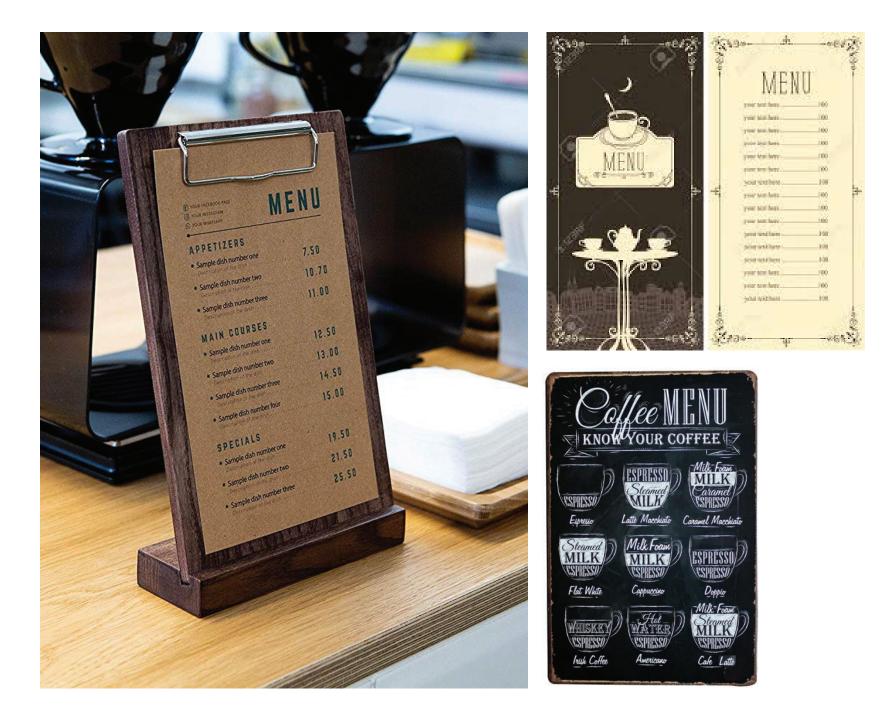

#### **Questions:**

- current menu offerings?
- how to keep it updated in consistent way?

28

This menu board is:

- easy to read: clearly laid out and well organized,
- sophisticated: limited color pallet, nice hierarchy of elements, consistent font.
- fun: the graphic elements keep it interesting and add a touch of whimsy

menu board examples

for menu items that change - features

(more) menu board examples